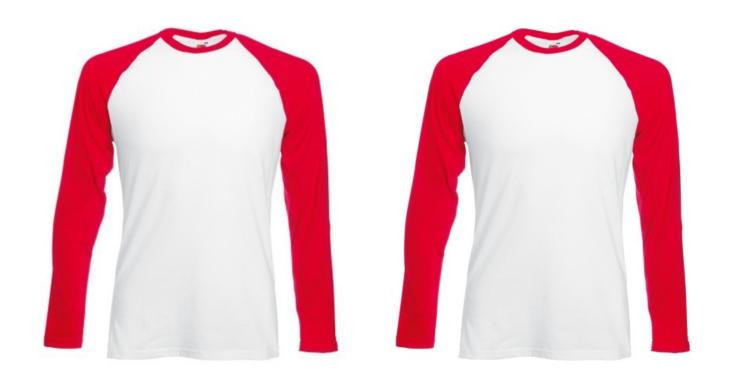

# FRUIT OF THE LOOM, BASEBALL T, MEN'S COTTON LONG SLEEVE COTTON T-SHIRT, WHITE-RED, L

# **Basic informations**

Size: L

Length: 48.5 Width: 37.5 Height: 40

Size: L

Color: White Body/Red Sleeve

## **Specification**

Fruit of the Loom, Baseball T, men's cotton two-tone long sleeve shirt, white-red, L. Men's long sleeved shirt in two colors, different colors, base special, 100% cotton shirt, cotton 165 gm / m2 in color. white 160gm / m2. Contrast sleeves and collar. Branded: DTG, screen printing, flock / flex In pack: 72 Piece